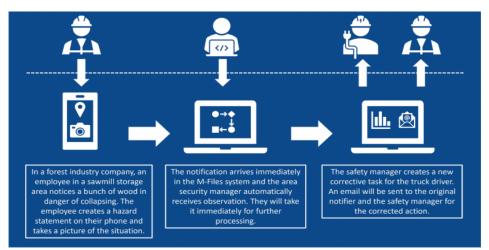

easily, securely and instantly report important observations and reports including included location data from the observation site directly to the company's information management system, where the information is immediately ready for further processing.

### How does it work?

Every application user needs an active M-Files-license. The app is available for all iOSand Android devices.

The user interface of the application, the types of observation and the data to be collected can be configured directly in the client's M-Files Admin tool.

The user can attach pictures and/or videos to improve the quality of the observation.

Automatic GPS-coordinates and address information can be added to the observation if necessary. The user can also set the location manually.

#### Example use case